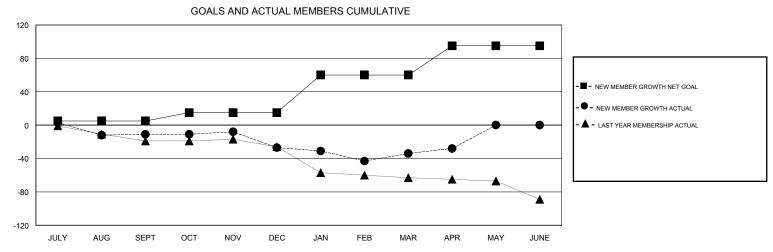

APR/MAY/JUNE

## MONTHLY MEMBERSHIP PROGRESS REPORT

District 27 B1

Results as of: 4/30/2017

16



APR/MAY/JUNE





| DROPPED CLUBS: 2  DROPPED MEMBERS |          | 46 CLUBS OF 70 ADDED 1 OR MORE<br>NEW MEMBERS | GENDER DISTR  MALE  FEMALE         | IBUTION<br>1,577 (80.21%)<br>389 (19.79%) |     |
|-----------------------------------|----------|-----------------------------------------------|------------------------------------|-------------------------------------------|-----|
| DECEASED                          | 37       | CLICK HERE FOR CHAIN ATIVE                    | TOTAL FAMILY UNIT MEMBERS          |                                           | 304 |
| CLUB CANCELLED OTHER              | 0<br>142 | CLICK HERE FOR CUMULATIVE  MEMBERSHIP DATA    | FAMILY MEMBERS PAYING HALF 15 DUES |                                           | 154 |
| TOTAL                             | 179      |