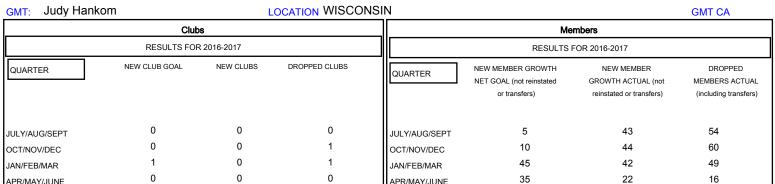

APR/MAY/JUNE

## MONTHLY MEMBERSHIP PROGRESS REPORT

District 27 B1

Results as of: 4/30/2017

16



APR/MAY/JUNE





| DROPPED CLUBS: 2  DROPPED MEMBERS |          | 46 CLUBS OF 70 ADDED 1 OR MORE<br>NEW MEMBERS | GENDER DISTR  MALE  FEMALE         | IBUTION<br>1,577 (80.21%)<br>389 (19.79%) |     |
|-----------------------------------|----------|-----------------------------------------------|------------------------------------|-------------------------------------------|-----|
| DECEASED                          | 37       | CLICK HERE FOR CHAIN ATIVE                    | TOTAL FAMILY UNIT MEMBERS          |                                           | 304 |
| CLUB CANCELLED OTHER              | 0<br>142 | CLICK HERE FOR CUMULATIVE  MEMBERSHIP DATA    | FAMILY MEMBERS PAYING HALF 15 DUES |                                           | 154 |
| TOTAL                             | 179